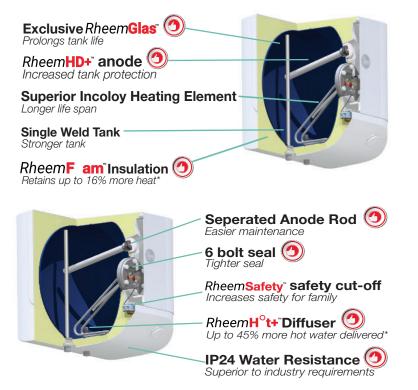

#### RheemH t+Diffuser extends shower up to 45%\*

*Rheem***F** am<sup>®</sup> Insulation retains up to 16% more heat\*

RheemSafety" double safety electrical cut-off

Rheem**Glas** prolongs tank life